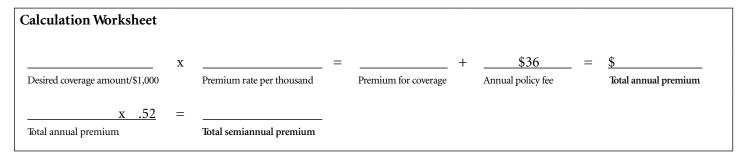

#### **CALCULATING THE PREMIUM**

The premium amounts in the table below are per \$1,000 of coverage. Calculate your annual and/or semiannual premium in the calculation worksheet, following the steps and example below.

#### To calculate annual and semiannual premium:

- 1) Divide your desired death benefit amount by 1,000.
- 2) Locate your age group and gender on the table below to identify the premium rate per thousand.
- 3) Multiply #1 by #2 above.
- 4) Add \$36 for the annual policy fee to obtain the **annual premium** for the coverage.
- 5) Multiply the annual premium by .52 to obtain the **semiannual premium** for the coverage.

| <b>Example</b> (Assumes a 50-year-old male with current group life coverage of \$20,000.) |   |                                      |   |                               |   |                           |   |                                |
|-------------------------------------------------------------------------------------------|---|--------------------------------------|---|-------------------------------|---|---------------------------|---|--------------------------------|
| 20 Desired coverage amount/\$1,000                                                        | X | \$46.00<br>Premium rate per thousand | = | \$920.00 Premium for coverage | + | \$36<br>Annual policy fee | = | \$956.00  Total annual premium |
| \$956.00 x .52  Total annual premium                                                      | = | \$497.12 Total semiannual premium    |   |                               |   |                           |   |                                |